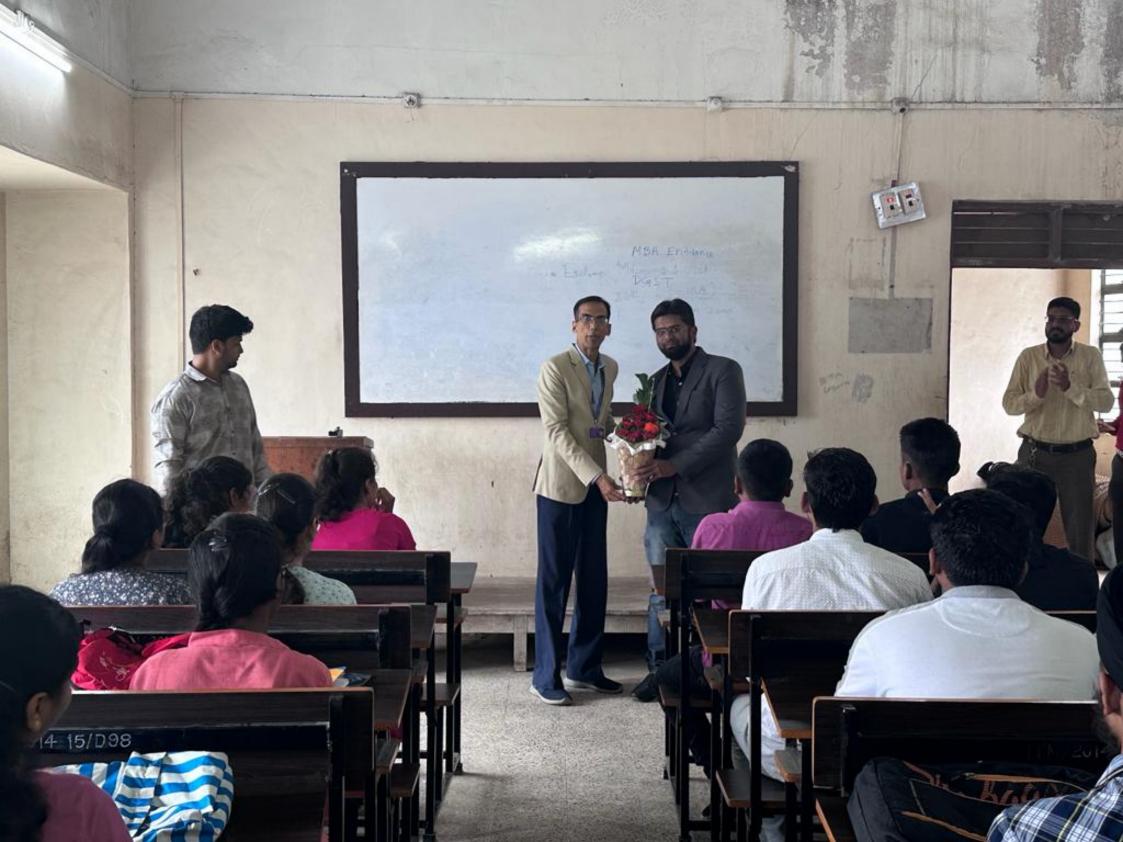

#### **Appreciation Letter**

To, Adv. Md. Ahmed, Founder Director, Yash Success Centre, Nanded.

Respected Sir/Madam,

This letter indicates a special appreciation and gratitude for coming and guiding our students held on 10-01-2017 at SSBES's ITM College Nanded.

Heartfelt thanks for providing guest lecture on 'How to crack MBA-CET' and for motivating & sharing valuable tips to crack MBA-CET examination.

We wish you good health and wisdom. Thanking You.

A Miles

Oirector
Shri Sharda Bhavan Education Society's Institute of Technology and Management, NANDED.

#### **REPORT**

Management Department of this institute has successfully organized the Guest lecture on 'How to crack MBA- CET Exam for BBA-III Year students was on 10<sup>th</sup> January,2017 in Hall No.1 at 11am. The Guest lecture was organized by Adv. Md. Ahmed, Founder Director, Yash Success Centre, Nanded.

This session was attended by 64 students in all. Adv. Md. Ahmed, Founder Director, Yash Success Centre has been running his MBA-CET entrance institute since last 9 years. He is also working as a free-lance career counselor in Nanded. Md. Ahmed has given valuable tips which would be greatly helping the students to Crack upcoming MBA-CET.